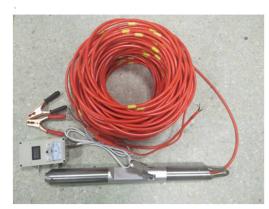

**VS-4** 

## Self compensating borehole vibration detection device

The product adopts the electronically controlled push-lean coupling mode, which is mainly used for seismic wave reception in drilling. Single component or three component geophone can be installed inside, which is suitable for drilling with diameters of 90–140 mm. Pre-pressure springs are installed in the interior, which can self-compensate push-back according to a certain change of borehole diameter, and then achieve the purpose of good coupling.

Main specifications and technical indicators:

Diameter: 59 mm Length: 800 mm Weight: 6.5 Kg

Diameter range: 90–140 mm Maximum depth: 150M